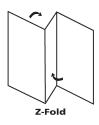

| Technical Specification       |                                                        |        |
|-------------------------------|--------------------------------------------------------|--------|
| Processing speed              | up to 20,000 forms per hour - variable speed           |        |
| Monthly Duty Cycle            | 500,000                                                |        |
| Form size                     | Max. Width 12" x Max. Depth 17"                        |        |
| Fold configurations           | V, C, Z, Eccentric Z, Double Parallel and 1-Part 2-Way |        |
| Paper weights                 | Min. 24# - Max. 32# Ledger                             |        |
| Sealer                        | Integral 4 roller system                               |        |
| Size                          | 49-1/4"H x 45-1/3"L x 24-5/6"W                         |        |
| Weight                        | 750 lbs.                                               |        |
| Power                         | 220v to 235v AC 60Hz 1ph 15A                           |        |
| Warranty                      | 90 days                                                |        |
| Standard Features             | Counter, Conveyor, Cabinet and Sound Covers            |        |
| <b>Optional Accessories</b> : | Vertical Stacking Outfeed, Center Slitter              | 4/2019 |