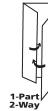

| Technical Specification       |                                                        |        |
|-------------------------------|--------------------------------------------------------|--------|
| Processing speed              | up to 20,000 forms per hour - variable speed           |        |
| Monthly Duty Cycle            | 500,000                                                |        |
| Form size                     | Max. Width 12" x Max. Depth 17"                        |        |
| Fold configurations           | V, C, Z, Eccentric Z, Double Parallel and 1-Part 2-Way |        |
| Paper weights                 | Min. 24# - Max. 32# Ledger                             |        |
| Sealer                        | Integral 4 roller system                               |        |
| Size                          | 49-1/4"H x 45-1/3"L x 24-5/6"W                         |        |
| Weight                        | 750 lbs.                                               |        |
| Power                         | 220v to 235v AC 60Hz 1ph 15A                           |        |
| Warranty                      | 90 days                                                |        |
| Standard Features             | Counter, Conveyor, Cabinet and Sound Covers            |        |
| <b>Optional Accessories</b> : | Vertical Stacking Outfeed, Center Slitter              | 4/2019 |