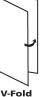

| Technical Specification       |                                                        |        |
|-------------------------------|--------------------------------------------------------|--------|
| Processing speed              | up to 20,000 forms per hour - variable speed           |        |
| Monthly Duty Cycle            | 500,000                                                |        |
| Form size                     | Max. Width 12" x Max. Depth 17"                        |        |
| Fold configurations           | V, C, Z, Eccentric Z, Double Parallel and 1-Part 2-Way |        |
| Paper weights                 | Min. 24# - Max. 32# Ledger                             |        |
| Sealer                        | Integral 4 roller system                               |        |
| Size                          | 49-1/4"H x 45-1/3"L x 24-5/6"W                         |        |
| Weight                        | 750 lbs.                                               |        |
| Power                         | 220v to 235v AC 60Hz 1ph 15A                           |        |
| Warranty                      | 90 days                                                |        |
| Standard Features             | Counter, Conveyor, Cabinet and Sound Covers            |        |
| <b>Optional Accessories</b> : | Vertical Stacking Outfeed, Center Slitter              | 4/2019 |