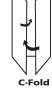

| Technical Specification       |                                                        |        |
|-------------------------------|--------------------------------------------------------|--------|
| Processing speed              | up to 20,000 forms per hour - variable speed           |        |
| Monthly Duty Cycle            | 500,000                                                |        |
| Form size                     | Max. Width 12" x Max. Depth 17"                        |        |
| Fold configurations           | V, C, Z, Eccentric Z, Double Parallel and 1-Part 2-Way |        |
| Paper weights                 | Min. 24# - Max. 32# Ledger                             |        |
| Sealer                        | Integral 4 roller system                               |        |
| Size                          | 49-1/4"H x 45-1/3"L x 24-5/6"W                         |        |
| Weight                        | 750 lbs.                                               |        |
| Power                         | 220v to 235v AC 60Hz 1ph 15A                           |        |
| Warranty                      | 90 days                                                |        |
| Standard Features             | Counter, Conveyor, Cabinet and Sound Covers            |        |
| <b>Optional Accessories</b> : | Vertical Stacking Outfeed, Center Slitter              | 4/2019 |