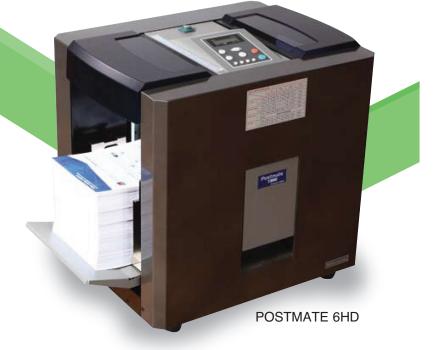

## High Volume

The PS500 - PM6HD is a heavy duty desktop folder/sealer. High performance large duty cycle. In-line processing for high-volume applications. Manual sealing of individual forms. Large easy-to-load infeed hopper saves time. Friction Reverse Roller system with sheet separation fan for operation at high speeds. Adjustable speed allows easy operation and quiet work environment. Choice of two optional exit conveyors: auto extending or vertical stacker for increased efficiency at an additional cost.

| Technical Specification      |                                                          |   |
|------------------------------|----------------------------------------------------------|---|
| Processing speed             | Up to 13,000 forms per hour                              |   |
| Monthly Duty Cycle           | 400,000                                                  |   |
| Form size                    | Max. Width 8-1/2" x Max. Depth 14"                       |   |
| Fold configurations          | V, C, Z, EZ, 1 Part - 2 Way and Double Parallel          |   |
| Paper weights                | Up to 100 lb.                                            |   |
| Sealer                       | 4-roller sealing unit                                    |   |
| Size                         | L 24" x W 16-1/2" x H 24" without conveyor               |   |
| Weight                       | 175 lbs.                                                 |   |
| Power                        | 120V/60Hz                                                |   |
| Warranty                     | 90 days                                                  |   |
| Standard Features            | Manual Feeder, Friction Reverse Rollers, Counter         |   |
| <b>Optional Accessories:</b> | Cabinet, Vertical Stacker, Auto Extending Conveyor 4/201 | 9 |