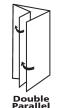

| Technical Specification      |                                                          |   |
|------------------------------|----------------------------------------------------------|---|
| Processing speed             | Up to 13,000 forms per hour                              |   |
| Monthly Duty Cycle           | 400,000                                                  |   |
| Form size                    | Max. Width 8-1/2" x Max. Depth 14"                       |   |
| Fold configurations          | V, C, Z, EZ, 1 Part - 2 Way and Double Parallel          |   |
| Paper weights                | Up to 100 lb.                                            |   |
| Sealer                       | 4-roller sealing unit                                    |   |
| Size                         | L 24" x W 16-1/2" x H 24" without conveyor               |   |
| Weight                       | 175 lbs.                                                 |   |
| Power                        | 120V/60Hz                                                |   |
| Warranty                     | 90 days                                                  |   |
| Standard Features            | Manual Feeder, Friction Reverse Rollers, Counter         |   |
| <b>Optional Accessories:</b> | Cabinet, Vertical Stacker, Auto Extending Conveyor 4/201 | 9 |