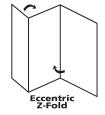

| Technical Specification      |                                                          |   |
|------------------------------|----------------------------------------------------------|---|
| Processing speed             | Up to 13,000 forms per hour                              |   |
| Monthly Duty Cycle           | 400,000                                                  |   |
| Form size                    | Max. Width 8-1/2" x Max. Depth 14"                       |   |
| Fold configurations          | V, C, Z, EZ, 1 Part - 2 Way and Double Parallel          |   |
| Paper weights                | Up to 100 lb.                                            |   |
| Sealer                       | 4-roller sealing unit                                    |   |
| Size                         | L 24" x W 16-1/2" x H 24" without conveyor               |   |
| Weight                       | 175 lbs.                                                 |   |
| Power                        | 120V/60Hz                                                |   |
| Warranty                     | 90 days                                                  |   |
| Standard Features            | Manual Feeder, Friction Reverse Rollers, Counter         |   |
| <b>Optional Accessories:</b> | Cabinet, Vertical Stacker, Auto Extending Conveyor 4/201 | 9 |