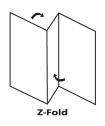

|    | - | 1           |  |
|----|---|-------------|--|
| .6 |   | <b>P</b> 55 |  |
| -  |   |             |  |

| Processing speed    | Manual feed                                                |  |
|---------------------|------------------------------------------------------------|--|
| Monthly Duty Cycle  | 6,250                                                      |  |
| Form size           | Manual - Up to 6-3/4" wide folded                          |  |
| Fold configurations | Pre-Folded by Hand - V, C, Z, Eccentric Z, Double Parallel |  |
| Paper weights       | Min. 24# - Max. 32# (Bond)                                 |  |
| Sealer              | Integral 2 Roller System                                   |  |
| Size                | ze 5.125"H x 11.82"L x 11"W                                |  |
| Weight 20 lbs.      |                                                            |  |
| Power               | Power External power pack, 110v 60HZ 1ph 3A                |  |
| Warranty            | 90 days                                                    |  |