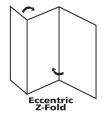

|    | - | 1           |  |
|----|---|-------------|--|
| .6 |   | <b>P</b> 55 |  |
| -  |   |             |  |

| Processing speed    | Manual feed                                                |  |
|---------------------|------------------------------------------------------------|--|
| Monthly Duty Cycle  | 6,250                                                      |  |
| Form size           | Manual - Up to 6-3/4" wide folded                          |  |
| Fold configurations | Pre-Folded by Hand - V, C, Z, Eccentric Z, Double Parallel |  |
| Paper weights       | Min. 24# - Max. 32# (Bond)                                 |  |
| Sealer              | Integral 2 Roller System                                   |  |
| Size                | ze 5.125"H x 11.82"L x 11"W                                |  |
| Weight 20 lbs.      |                                                            |  |
| Power               | Power External power pack, 110v 60HZ 1ph 3A                |  |
| Warranty            | 90 days                                                    |  |