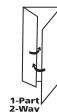

|    | - | 1           |  |
|----|---|-------------|--|
| .6 |   | <b>P</b> 55 |  |
| -  |   |             |  |

| Processing speed    | Manual feed                                                |  |
|---------------------|------------------------------------------------------------|--|
| Monthly Duty Cycle  | 6,250                                                      |  |
| Form size           | Manual - Up to 6-3/4" wide folded                          |  |
| Fold configurations | Pre-Folded by Hand - V, C, Z, Eccentric Z, Double Parallel |  |
| Paper weights       | Min. 24# - Max. 32# (Bond)                                 |  |
| Sealer              | Integral 2 Roller System                                   |  |
| Size                | ze 5.125"H x 11.82"L x 11"W                                |  |
| Weight 20 lbs.      |                                                            |  |
| Power               | Power External power pack, 110v 60HZ 1ph 3A                |  |
| Warranty            | 90 days                                                    |  |