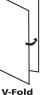

|    | - | 1           |  |
|----|---|-------------|--|
| .6 |   | <b>P</b> 55 |  |
| -  |   |             |  |

| Processing speed    | Manual feed                                                |  |
|---------------------|------------------------------------------------------------|--|
| Monthly Duty Cycle  | 6,250                                                      |  |
| Form size           | Manual - Up to 6-3/4" wide folded                          |  |
| Fold configurations | Pre-Folded by Hand - V, C, Z, Eccentric Z, Double Parallel |  |
| Paper weights       | Min. 24# - Max. 32# (Bond)                                 |  |
| Sealer              | Integral 2 Roller System                                   |  |
| Size                | ze 5.125"H x 11.82"L x 11"W                                |  |
| Weight 20 lbs.      |                                                            |  |
| Power               | Power External power pack, 110v 60HZ 1ph 3A                |  |
| Warranty            | 90 days                                                    |  |