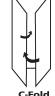

|    | - | 1           |  |
|----|---|-------------|--|
| .6 |   | <b>P</b> 55 |  |
| -  |   |             |  |

| Processing speed    | Manual feed                                                |  |
|---------------------|------------------------------------------------------------|--|
| Monthly Duty Cycle  | 6,250                                                      |  |
| Form size           | Manual - Up to 6-3/4" wide folded                          |  |
| Fold configurations | Pre-Folded by Hand - V, C, Z, Eccentric Z, Double Parallel |  |
| Paper weights       | Min. 24# - Max. 32# (Bond)                                 |  |
| Sealer              | Integral 2 Roller System                                   |  |
| Size                | ze 5.125"H x 11.82"L x 11"W                                |  |
| Weight 20 lbs.      |                                                            |  |
| Power               | Power External power pack, 110v 60HZ 1ph 3A                |  |
| Warranty            | 90 days                                                    |  |