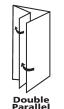

|    | - | 1           |  |
|----|---|-------------|--|
| .6 |   | <b>P</b> 55 |  |
| -  |   |             |  |

| Processing speed    | Manual feed                                                |  |
|---------------------|------------------------------------------------------------|--|
| Monthly Duty Cycle  | 6,250                                                      |  |
| Form size           | Manual - Up to 6-3/4" wide folded                          |  |
| Fold configurations | Pre-Folded by Hand - V, C, Z, Eccentric Z, Double Parallel |  |
| Paper weights       | Min. 24# - Max. 32# (Bond)                                 |  |
| Sealer              | Integral 2 Roller System                                   |  |
| Size                | ze 5.125"H x 11.82"L x 11"W                                |  |
| Weight 20 lbs.      |                                                            |  |
| Power               | Power External power pack, 110v 60HZ 1ph 3A                |  |
| Warranty            | 90 days                                                    |  |