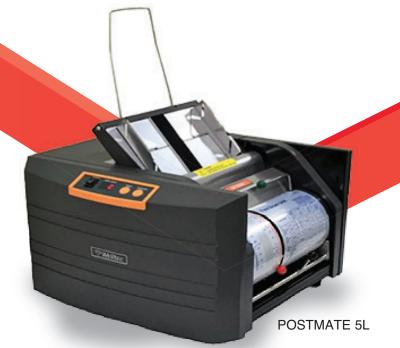

PRESSURE SEAL

Phone 1-888-952-4636 www.infoseal.com team@infoseal.com PS30 Folder/Sealer

## Small Volume

The PS30 - PM5L is one of the most advanced and user friendly desktop pressure sealer and office paper folder on the market. Exceptionally quiet, ideal for any office environment. Interchangeable drums for multiple form sizes and fold settings (refer to the chart). Drums can be changed easily. Standard pricing includes either the "Z" or "CV" drum or purchase both for an extra charge.