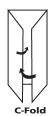

| Technical Specification |                                                                   |
|-------------------------|-------------------------------------------------------------------|
| Processing speed        | Up to 7,200 forms per hour                                        |
| Monthly Duty Cycle      | 125,000                                                           |
| Form size               | Max. Width 8-1/2" x Max. Depth 14"                                |
| Fold configurations     | V, C, Z, EZ, and Double Parallel                                  |
| Paper weights           | Up to 100 lb.                                                     |
| Sealer                  | 2-Roller System                                                   |
| Size                    | L 23-1/2" x W 16-1/4" x H 15-1/4"                                 |
| Weight                  | 122 lbs.                                                          |
| Power                   | 120V/60Hz                                                         |
| Warranty                | 90 days                                                           |
| Standard Features       | Digital Batch Counter / Total Count, FRR Friction Reverse Roller  |
| Optional Accessories:   | Conveyor, Cabinet, In-Line Compatibility, Vertical Stacker 4/2019 |