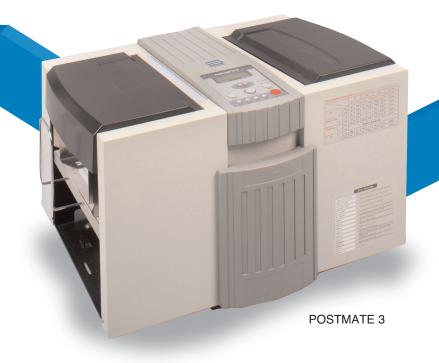

## PS225 Folder/Sealer

## Medium Volume

The PS225 - PM3 folds and seals at up to 7,200 forms per hour. Advanced infeed system requires little set-up. The revolutionary FRR (Friction Reverse Roller) feeding technology will detect double feeds. Dual purpose in-line or stand alone. User friendly control panel with batch counter features auto stop and restart functions. Power boost to automatically clear jams in the sealing rollers.

| Technical Specification |                                                                   |
|-------------------------|-------------------------------------------------------------------|
| Processing speed        | Up to 7,200 forms per hour                                        |
| Monthly Duty Cycle      | 125,000                                                           |
| Form size               | Max. Width 8-1/2" x Max. Depth 14"                                |
| Fold configurations     | V, C, Z, EZ, and Double Parallel                                  |
| Paper weights           | Up to 100 lb.                                                     |
| Sealer                  | 2-Roller System                                                   |
| Size                    | L 23-1/2" x W 16-1/4" x H 15-1/4"                                 |
| Weight                  | 122 lbs.                                                          |
| Power                   | 120V/60Hz                                                         |
| Warranty                | 90 days                                                           |
| Standard Features       | Digital Batch Counter / Total Count, FRR Friction Reverse Roller  |
| Optional Accessories:   | Conveyor, Cabinet, In-Line Compatibility, Vertical Stacker 4/2019 |