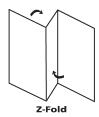

| Technical Specification |                                                                   |
|-------------------------|-------------------------------------------------------------------|
| Processing speed        | Up to 7,200 forms per hour                                        |
| Monthly Duty Cycle      | 125,000                                                           |
| Form size               | Max. Width 8-1/2" x Max. Depth 14"                                |
| Fold configurations     | V, C, Z, EZ, and Double Parallel                                  |
| Paper weights           | Up to 100 lb.                                                     |
| Sealer                  | 2-Roller System                                                   |
| Size                    | L 23-1/2" x W 16-1/4" x H 15-1/4"                                 |
| Weight                  | 122 lbs.                                                          |
| Power                   | 120V/60Hz                                                         |
| Warranty                | 90 days                                                           |
| Standard Features       | Digital Batch Counter / Total Count, FRR Friction Reverse Roller  |
| Optional Accessories:   | Conveyor, Cabinet, In-Line Compatibility, Vertical Stacker 4/2019 |