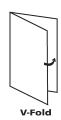

| Technical Specification |                                                                   |
|-------------------------|-------------------------------------------------------------------|
| Processing speed        | Up to 7,200 forms per hour                                        |
| Monthly Duty Cycle      | 125,000                                                           |
| Form size               | Max. Width 8-1/2" x Max. Depth 14"                                |
| Fold configurations     | V, C, Z, EZ, and Double Parallel                                  |
| Paper weights           | Up to 100 lb.                                                     |
| Sealer                  | 2-Roller System                                                   |
| Size                    | L 23-1/2" x W 16-1/4" x H 15-1/4"                                 |
| Weight                  | 122 lbs.                                                          |
| Power                   | 120V/60Hz                                                         |
| Warranty                | 90 days                                                           |
| Standard Features       | Digital Batch Counter / Total Count, FRR Friction Reverse Roller  |
| Optional Accessories:   | Conveyor, Cabinet, In-Line Compatibility, Vertical Stacker 4/2019 |