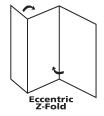

| Technical Specifications     |                                                         |        |
|------------------------------|---------------------------------------------------------|--------|
| Processing speed             | Up to 6,500 forms per hour                              |        |
| Monthly Duty Cycle           | 50,000                                                  |        |
| Form size                    | Max. Width 9-1/4" x Max. Depth 14"                      |        |
| Fold configurations          | V, C, Z, Eccentric Z, Double Parallel and Other Formats |        |
| Paper weights                | Up to 32 lb.                                            |        |
| Sealer                       | Integral 4 roller system                                |        |
| Size                         | L 27" x W 20" x H 15" (excludes outfeed tray of 5")     |        |
| Weight                       | 175 lbs.                                                |        |
| Power                        | 110v 60 Hz 1 ph 5A                                      |        |
| Warranty                     | 90 days                                                 |        |
| Standard Features            | Out Feed Counter                                        |        |
| <b>Optional Accessories:</b> | Cabinet with shelving, out feed conveyor                | 4/2019 |