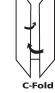

| Technical Specifications     |                                                         |        |
|------------------------------|---------------------------------------------------------|--------|
| Processing speed             | Up to 6,500 forms per hour                              |        |
| Monthly Duty Cycle           | 50,000                                                  |        |
| Form size                    | Max. Width 9-1/4" x Max. Depth 14"                      |        |
| Fold configurations          | V, C, Z, Eccentric Z, Double Parallel and Other Formats |        |
| Paper weights                | Up to 32 lb.                                            |        |
| Sealer                       | Integral 4 roller system                                |        |
| Size                         | L 27" x W 20" x H 15" (excludes outfeed tray of 5")     |        |
| Weight                       | 175 lbs.                                                |        |
| Power                        | 110v 60 Hz 1 ph 5A                                      |        |
| Warranty                     | 90 days                                                 |        |
| Standard Features            | Out Feed Counter                                        |        |
| <b>Optional Accessories:</b> | Cabinet with shelving, out feed conveyor                | 4/2019 |