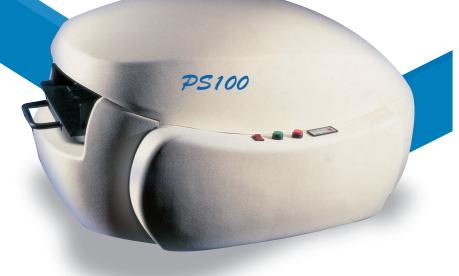

## PRESSURE SEAL PS100 Folder/Sealer

## Medium Volume

The PS100 folds and seals pressure seal forms at up to 6,500 forms per hour. It features two pairs of solid steel sealing rollers to ensure a highly secure seal of a folded pressure seal form. Its heavy duty construction, advanced paper feed sensors, simple on/off operation and proven performance ensure uninterrupted trouble free operation in an office or mail room environment. For proven reliability its hard to beat the PS100.