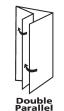

| Technical Specifications     |                                                         |        |
|------------------------------|---------------------------------------------------------|--------|
| Processing speed             | Up to 6,500 forms per hour                              |        |
| Monthly Duty Cycle           | 50,000                                                  |        |
| Form size                    | Max. Width 9-1/4" x Max. Depth 14"                      |        |
| Fold configurations          | V, C, Z, Eccentric Z, Double Parallel and Other Formats |        |
| Paper weights                | Up to 32 lb.                                            |        |
| Sealer                       | Integral 4 roller system                                |        |
| Size                         | L 27" x W 20" x H 15" (excludes outfeed tray of 5")     |        |
| Weight                       | 175 lbs.                                                |        |
| Power                        | 110v 60 Hz 1 ph 5A                                      |        |
| Warranty                     | 90 days                                                 |        |
| Standard Features            | Out Feed Counter                                        |        |
| <b>Optional Accessories:</b> | Cabinet with shelving, out feed conveyor                | 4/2019 |